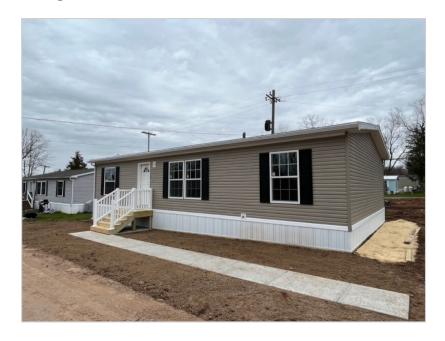

**FOR SALE** \$ 162,000

# 165 W Ridge Pike lot 133, Limerick, PA, 19468

### Featured Benefits:

Ranch home
Shutters
Shingle roof
Vinyl siding
Vinyl foundation enclosure

#### Overview:

Amazing new manufactured home ready to go. This open plan features everything you need in one floor living. The kitchen is perfect featuring upgraded black appliances and lots of counter space. With three big bedrooms, and two full baths say goodbye to waiting to get ready for work. Why rent when you can own this beautiful new home. The home will be completed with grading and seeding of the lawn. Gutters and downspouts, new driveway, steps and sidewalks as needed. Central air and an 8x8 shed all included. See this home today. 30 day closing is available if needed.......